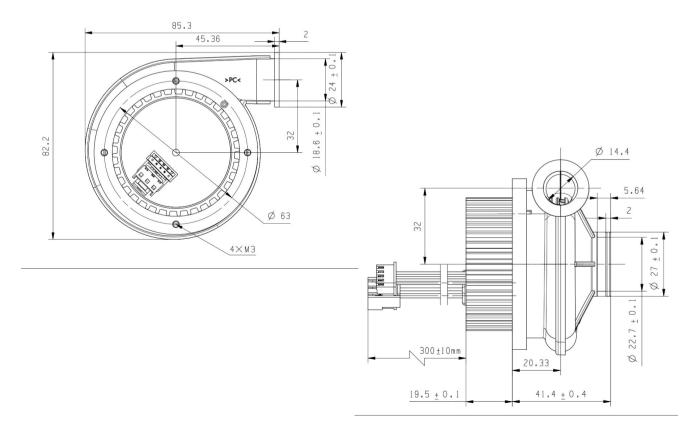

#### INTERFACE DRAWING

Series Name C80 Motor Simplified Name C8002

#### PRODUCT PARAMETERS

| Item Name                  | C8002                                                                                                                                                                                                                                                                                                                                                           |
|----------------------------|-----------------------------------------------------------------------------------------------------------------------------------------------------------------------------------------------------------------------------------------------------------------------------------------------------------------------------------------------------------------|
| Brand Name                 | ANCFLOW                                                                                                                                                                                                                                                                                                                                                         |
| Model Number               | C8002-24/48V-1                                                                                                                                                                                                                                                                                                                                                  |
| Part Name                  | Brushless DC Blower                                                                                                                                                                                                                                                                                                                                             |
| Rated Power (W)            | 180                                                                                                                                                                                                                                                                                                                                                             |
| Rated Voltage (V)          | 24/48                                                                                                                                                                                                                                                                                                                                                           |
| Power Supply Type          | DC                                                                                                                                                                                                                                                                                                                                                              |
| Driver Layout              | External                                                                                                                                                                                                                                                                                                                                                        |
| max.Static Pressure        | 17.0kPa                                                                                                                                                                                                                                                                                                                                                         |
| max.Flow Rate              | 960LPM (57.6m <sup>3</sup> /h)                                                                                                                                                                                                                                                                                                                                  |
| Rated Static Pressure      | 14.0kPa                                                                                                                                                                                                                                                                                                                                                         |
| Rated Flow Rate            | 388LPM (23.3m <sup>3</sup> /h)                                                                                                                                                                                                                                                                                                                                  |
| Temperature Range(ambient) | -20°C~+50°C                                                                                                                                                                                                                                                                                                                                                     |
| Humidity Range(ambient)    | ≤85%RH                                                                                                                                                                                                                                                                                                                                                          |
| Size                       | 85.3*82.2*60.9mm                                                                                                                                                                                                                                                                                                                                                |
| Service life (L10 at 40 )  | 20,000h                                                                                                                                                                                                                                                                                                                                                         |
| Certification              | RoHS, CE, ISO10993                                                                                                                                                                                                                                                                                                                                              |
| Application Field          | medical smoke removal equipment, ventilator, hydrogen fuel cell, cold<br>chain sterilization equipment, disinfection and sterilization equipment,<br>oxygen generator, dental equipment, negative pressure isolation<br>chamber, PARR, moxibustion smoking, household fresh air system,<br>temperature and humidity control, environmental monitoring equipment |