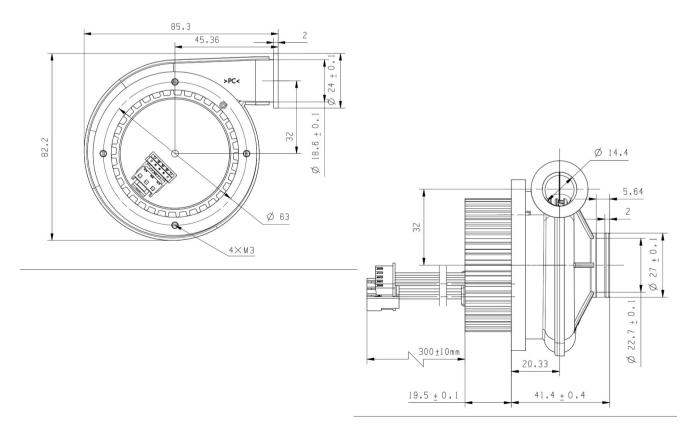

#### INTERFACE DRAWING

Series Name C80 Motor Simplified Name C8002

#### PRODUCT PARAMETERS

| Item Name                  | C8002                                                                                                                                                                                                                                                                                                                                                           |
|----------------------------|-----------------------------------------------------------------------------------------------------------------------------------------------------------------------------------------------------------------------------------------------------------------------------------------------------------------------------------------------------------------|
| Brand Name                 | ANCFLOW                                                                                                                                                                                                                                                                                                                                                         |
| Model Number               | C8002-24/48V-1                                                                                                                                                                                                                                                                                                                                                  |
| Part Name                  | Brushless DC Blower                                                                                                                                                                                                                                                                                                                                             |
| Rated Power (W)            | 180                                                                                                                                                                                                                                                                                                                                                             |
| Rated Voltage (V)          | 24/48                                                                                                                                                                                                                                                                                                                                                           |
| Power Supply Type          | DC                                                                                                                                                                                                                                                                                                                                                              |
| Driver Layout              | External                                                                                                                                                                                                                                                                                                                                                        |
| max.Static Pressure        | 17.0kPa                                                                                                                                                                                                                                                                                                                                                         |
| max.Flow Rate              | 960LPM (57.6m <sup>3</sup> /h)                                                                                                                                                                                                                                                                                                                                  |
| Rated Static Pressure      | 14.0kPa                                                                                                                                                                                                                                                                                                                                                         |
| Rated Flow Rate            | 388LPM (23.3m <sup>3</sup> /h)                                                                                                                                                                                                                                                                                                                                  |
| Temperature Range(ambient) | -20°C~+50°C                                                                                                                                                                                                                                                                                                                                                     |
| Humidity Range(ambient)    | ≤85%RH                                                                                                                                                                                                                                                                                                                                                          |
| Size                       | 85.3*82.2*60.9mm                                                                                                                                                                                                                                                                                                                                                |
| Service life (L10 at 40 )  | 20,000h                                                                                                                                                                                                                                                                                                                                                         |
| Certification              | RoHS, CE, ISO10993                                                                                                                                                                                                                                                                                                                                              |
| Application Field          | medical smoke removal equipment, ventilator, hydrogen fuel cell, cold<br>chain sterilization equipment, disinfection and sterilization equipment,<br>oxygen generator, dental equipment, negative pressure isolation<br>chamber, PARR, moxibustion smoking, household fresh air system,<br>temperature and humidity control, environmental monitoring equipment |